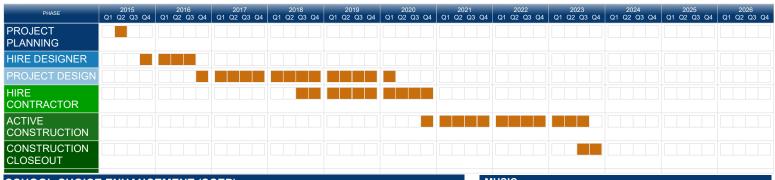

# **CURRENT PHASE**

**RISK LEVEL** 

### **ACTIVE CONSTRUCTION**

#### **PROJECT UPDATE**

Roofing Bldg # 1 is in Progress Roof Plumbing in Bldg. # 1 is in Progress Fire Alarm Rough Conduits installation in progress. Bldgs. 1 & 2 Electrical Panels D, F & G is complete, Pending installation Electrical Panel E

#### PROJECT SCOPE

Electrical Panel Replacements: Building 1 Fire Alarm: Building 1 Conversion of Cafetorium to Music Room: Building 1 Existing Art Lab Renovation: Building 1 Existing Media Center Renovation: Building 1. HVAC Replacement: Building 1 Test & Balance: Buildings J, 2, 5, 7, 8 & 85, Electrical Panels Replacement: Building 1 Reroofing: Buildings 1, 2 & 85