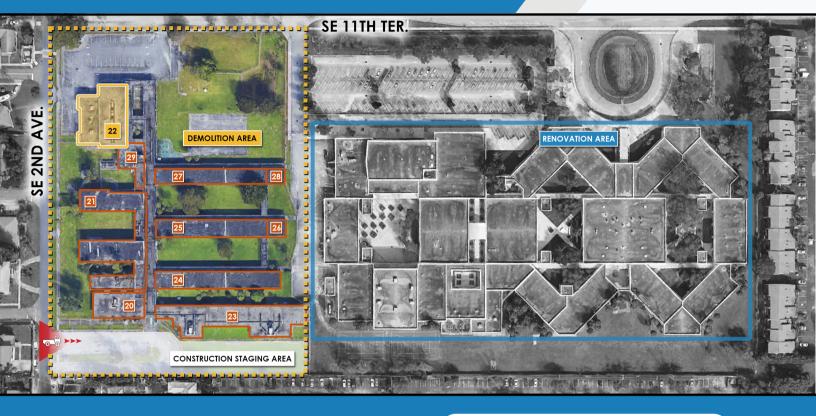

## **CONSTRUCTION ALERT**

TO BEGIN MONDAY, FEBRUARY 2, 2021

Monday - Friday from 9 AM - 4 PM (As per Dania Beach ordinances)

22

Building 22 is where demolition is set to commence

Buildings to be demolished in sequential order

Contractor access road

- Demolition truck traffic will be primarily on SE 2nd Ave. between SE 11th Ter. and Sheridan St. during demolition hours
- Vibrations will be minimal as there will not be any blasting involved
- Fire hoses will be used for the dust control while demolition is ongoing