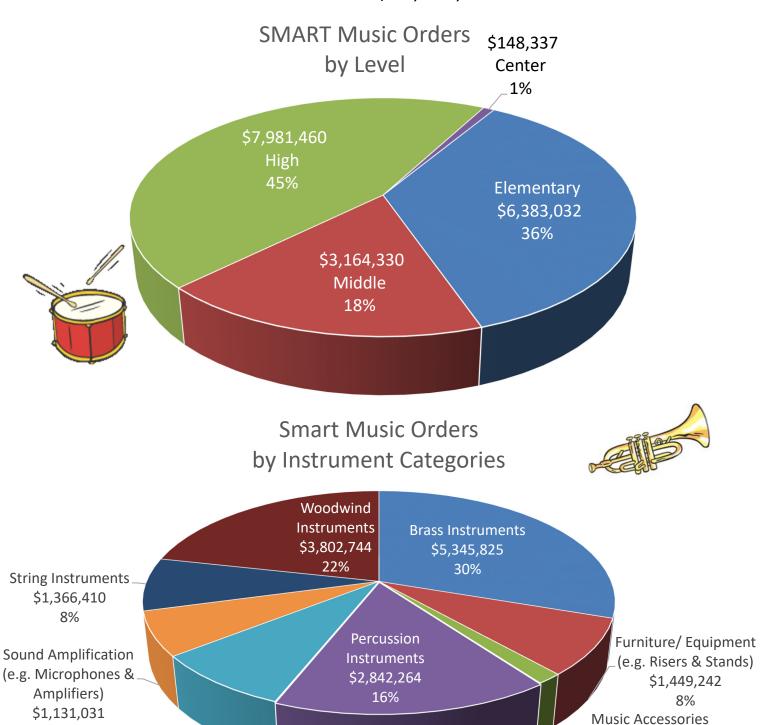

#### Total SMART Music Orders-to-Date \$17,677,159

6%

Piano/Keyboard

Instruments

\$1,472,187

8%

Section 3: Music & Art Equipment

(e.g. cases, adapters,