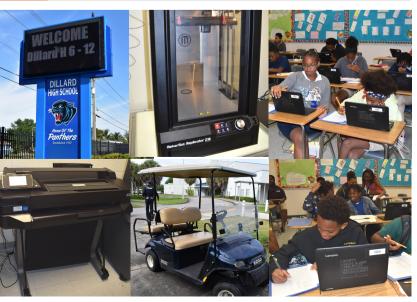

#### SCHOOLS UNDERWAY OR COMPLETE

- 24 SCHOOLS COMPLETE
- **10** SCHOOLS IN IMPLEMENTATION
  - **5** SCHOOLS IN PLANNING/DESIGN

One of the most unique SCEP items now available to students at Dillard 6-12 is a 3D printer. 3D printing brings lessons to life, giving students the opportunity to learn in a way that was not accessible to them before.

In some cases, this advanced technology allows students to actually hold the things they are learning about and analyze them up close.

### OTHER ITEMS PURCHASED INCLUDE:

A poster maker, laptops, furniture, golf carts and a digital marquee