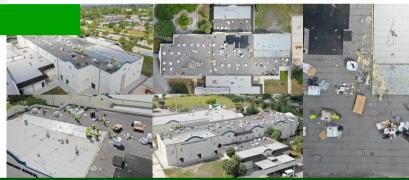

### ATLANTIC TECHNICAL ARTHUR ASHE JR. CAMPUS

Contractors have completed all roofing repairs, and all that now remains is the installation of coping and lightning protection.

**ROCK ISLAND ELEMENTARY SCHOOL** 

Contractors have been hard at work at Rock Island Elementary School, and seen from above, it really shows! Roof repairs are now nearing completion.

WALKER ELEMENTARY SCHOOL

**CASTLE HILL ELEMENTARY SCHOOL** 

improvements underway.

The Castle Hill Elementary School campus is active with fire alarm, roofing and electrical

While contractors wait for a fire alarm and roofing permit, they have been busy changing out air handling units and replacing ductwork on a few of the buildings.