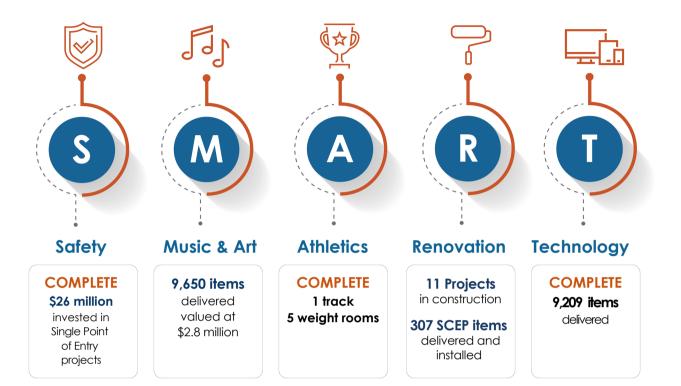

## SMART PROGRAM AT A GLANCE

The SMART Bond Program focuses on improving schools and the educational experience of students and faculty at 232 SMART funded Broward County Public Schools, in the overarching categories of Safety, Music & Art, Athletics, Renovation, and Technology.

### SMART by the Numbers | District 5