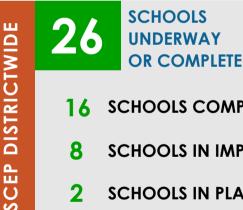

# SCHOOL CHOICE ENHANCEMENT PROGRAM

As part of the School Choice Enhancement Program (SCEP), schools are allocated \$100,000 to spend on custom improvements to their campuses and curriculums.

- **16** SCHOOLS COMPLETE
- 8 SCHOOLS IN IMPLEMENTATION
- 2 SCHOOLS IN PLANNING/DESIGN