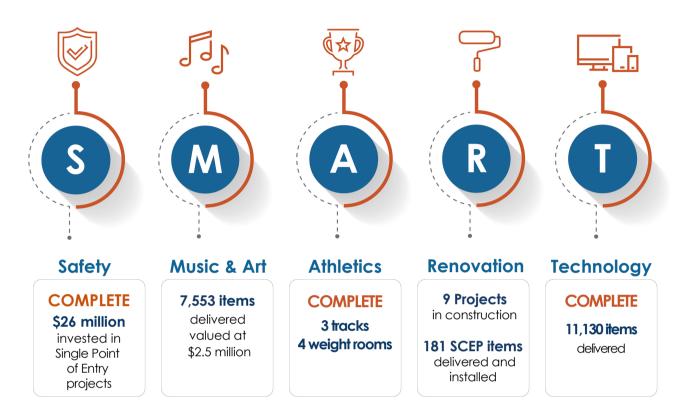

SET LAKES ELEMENTARY SCHOOL

Multitasking at its best! In addition to the roofing work that's in progress, HVAC improvements are also being made across campus.



In the midst of Covid-19, we would like to thank our SMART Team and our contractors who have remained hard at work on our school campuses. Though we remain committed to providing BCPS students and staff with enhanced learning environments, the health and safety of our team is essential. All guidelines provided by the CDC and other health professionals are currently in place to ensure that we can continue to strive for a SMART Future under the safest possible conditions. We appreciate the support of the community as we aim to follow through with our commitments during this uncertain time.



### SMART by the Numbers | District 2







#### **STAY INFORMED!**

Visit bcpssmartfutures.com

#### EMAIL

SMARTFutures@BrowardSchools.com

#### FOLLOW US!

/BCPSSMART



9 SCHOOLS IN CONSTRUCTION

- Chapel Trail Elementary School
- Charles W. Flanagan High School
- Coconut Palm Elementary School
- Coral Cove Elementary School
- Dolphin Bay Elementary School
- Everglades High School
- Fairway Elementary School
- Glades Middle School
- Hawkes Bluff Elementary School
- Lakeside Elementary School
- Miramar High School
- New Renaissance Middle School
- Palm Cove Elementary School
- Panther Run Elementary School
- Pembroke Lakes Elementary School

\*Bold schools are in construction \*Blue schools are complete

- Pines Lakes Elementary School
- Pines Middle School
- Sea Castle Elementary School
- Silver Lakes Elementary School
- S