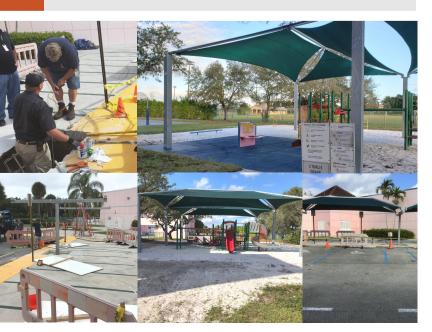

# SPOTLIGHT ON SCEP: CHAPEL TRAIL ELEMENTARY SCHOOL

The shade covering the bus loop at Chapel Trail Elementary is guaranteed to be a hit with students upon their return to campus.

Built to protect students from direct sunlight and/or rain as they wait for their school bus to arrive, the umbrella-like structure is also long-lasting and durable.

#### **OTHER ITEMS PURCHASED INCLUDE:**

Laptops, stage curtains and playground shade structure.