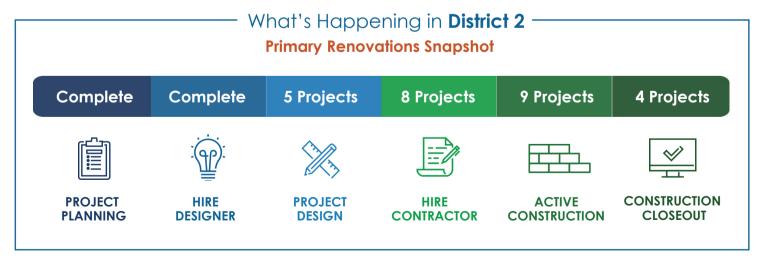

## PRIMARY RENOVATIONS DISTRICT HIGHLIGHTS

- Lakeside Elementary & Panther Run Elementary School have completed the Design phase and are ready to hire a contractor
- 9 projects are currently undergoing active construction District-wide
- 4 schools in the District have completed all their Primary Renovations projects