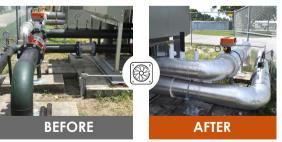

#### **FEATURED FINISH**

DR. MARTIN LUTHER KING, JR. MONTESSORI ACADEMY

Dr. Martin Luther King, Jr. Montessori Academy has finished all active construction on campus, and has joined 20+ other schools in the final phase of the Primary Renovations process, Construction Closeout. The completed scope of work included fire sprinkler installations, various building envelope improvements, and HVAC and air quality upgrades like chiller, air handler, and condenser replacements.