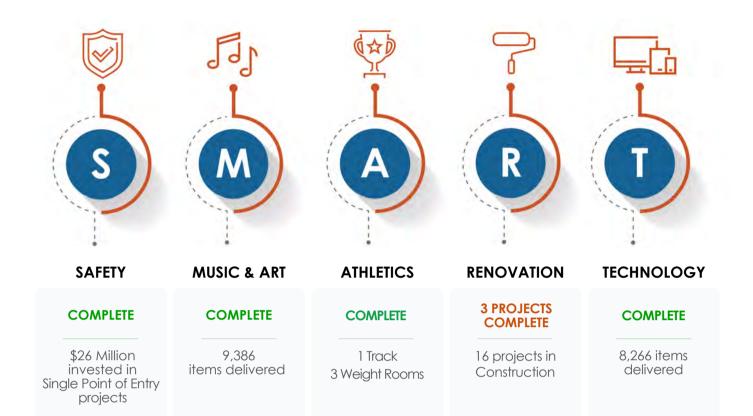

## SMART PROGRAM SMART AT A GLANCE

The SMART Program is improving the educational experience of students and faculty at 232 SMART-funded schools, in the overarching categories of Safety, Music & Art, Athletics, Renovation, and Technology.

## SCHOOL CHOICE ENHANCEMENT PROGRAM (SCEP)

18 COMPLETE 9 IMPLEMENTATION PLANNING/DESIGN

As part of the School Choice Enhancement Program, schools are allocated \$100,000 to spend on custom improvements to their campuses and curriculums.