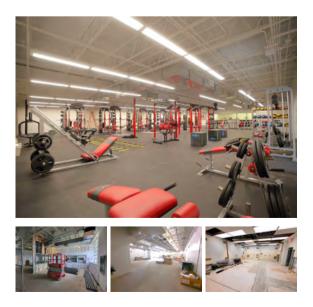

Northeast High School's weight room, completed in April 2020, has been upgraded to include new flooring, ceiling fixtures, and exercise equipment. The school's athletic programs and weight training classes can now make use of the brand-new state-of-the-art facility. With the weight room complete, contractors are now focused on renovating the Science, Fabrication, and Culinary labs, making improvements to HVAC systems across campus, and designing a new classroom addition.