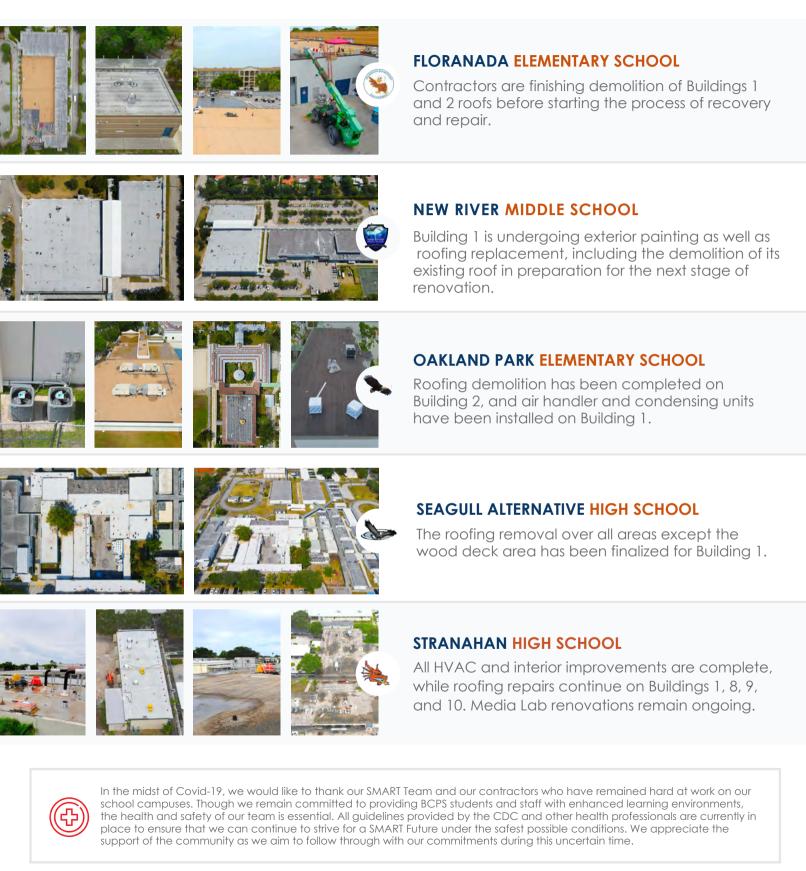

Northeast High School's weight room, completed in April 2020, has been upgraded to include new flooring, ceiling fixtures, and exercise equipment. The school's athletic programs and weight training classes can now make use of the brand-new state-of-the-art facility. With the weight room complete, contractors are now focused on renovating the Science, Fabrication, and Culinary labs, making improvements to HVAC systems across campus, and designing a new classroom addition.

## **16 PROJECTS IN CONSTRUCTION**

- Bayview Elementary School
- Bennett Elementary School
- Croissant Park Elementary School
- Cypress Elementary School
- Floranada Elementary School
- Fort Lauderdale High School
- Harbordale Elementary School
- James S. Rickards Middle School
- Lloyd Estates Elementary School
- McNab Elementary School
- Meadowbrook Elementary School
- New River Middle School
- North Andrews Gardens Elementary School
- North Side Elementary School
- Northeast High School\*\*

- Oakland Park Elementary School
- Pine Ridge Education Center
- Riverland Elementary School
- Seagull Alternative High School
- Sheridan Technical High School
- Stephen Foster Elementary School
- Stranahan High School\*\*
- Sunrise Middle School
- Twin Lakes Annex
- Virginia Shuman Young Montessori
- Westwood Heights Elementary School
- Whiddon-Rogers Education Center
- Wilton Manors Elementary School