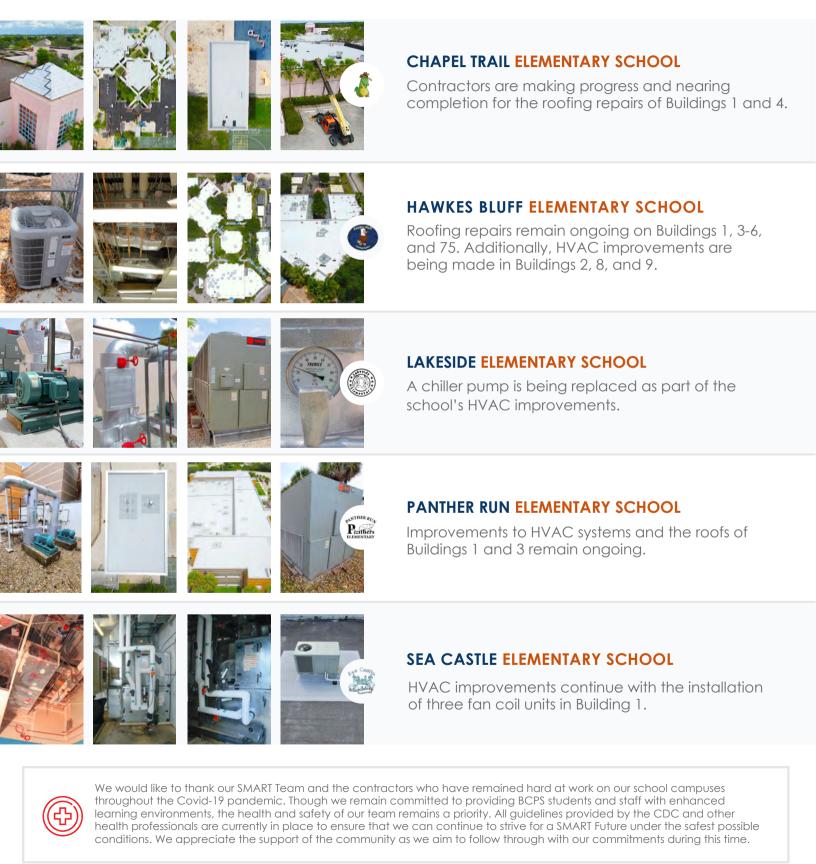

## FEATURED PRIMARY RENOVATIONS

#### Chapel Trail Elementary School

- Charles W. Flanagan High School
- Coconut Palm Elementary School
- Coral Cove Elementary School
- Dolphin Bay Elementary School
- Everglades High School
- Fairway Elementary School
- Glades Middle School
- Hawkes Bluff Elementary School
- Lakeside Elementary School
- Miramar High School
- New Renaissance Middle School
- Palm Cove Elementary School
- Panther Run Elementary School
- Pembroke Lakes Elementary School

- Pines Lakes Elementary School
- Pines Middle School
- Sea Castle Elementary School
- Silver Lakes Elementary School
- Silver Palms Elementary School
- Silver Shores Elementary School
- Silver Trail Middle School
- Sunset Lakes Elementary School
- Sunshine Elementary School
- Walter C. Young Middle School
- West Broward High School
- Whispering Pines Education