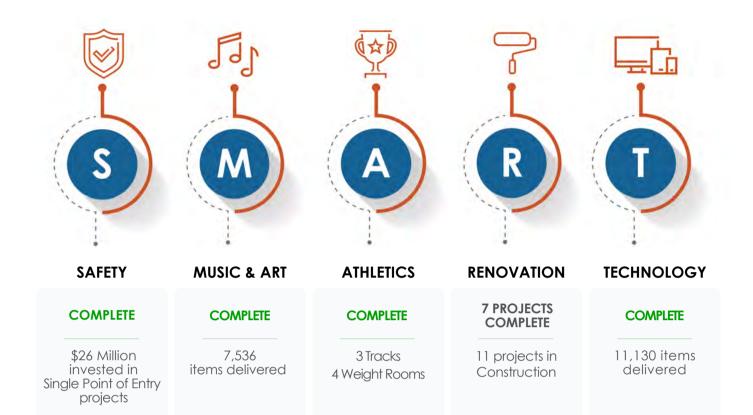

## SMART PROGRAM SMART AT A GLANCE

The SMART Program is improving the educational experience of students and faculty at 232 SMART-funded schools, in the overarching categories of Safety, Music & Art, Athletics, Renovation, and Technology.

## SMART BY THE NUMBERS | DISTRICT 2

SMART INVESTMENTS